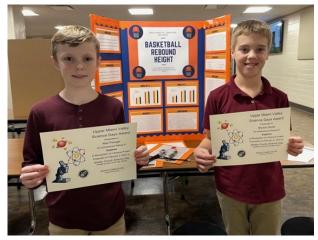

### **Science Fair**

5th graders, Alex Prenger and Bryson Scott competed in the Shelby County Science Fair held at Anna High School on February 2nd..

They completed this project all on their own outside of school! Alex and Bryson tested basketballs at different PSIs and temperatures to determine which one would be the best to use in a game.

They were awarded a Superior Grade, a cash prize, and qualified for districts!

Congratulations Bryson and Alex!