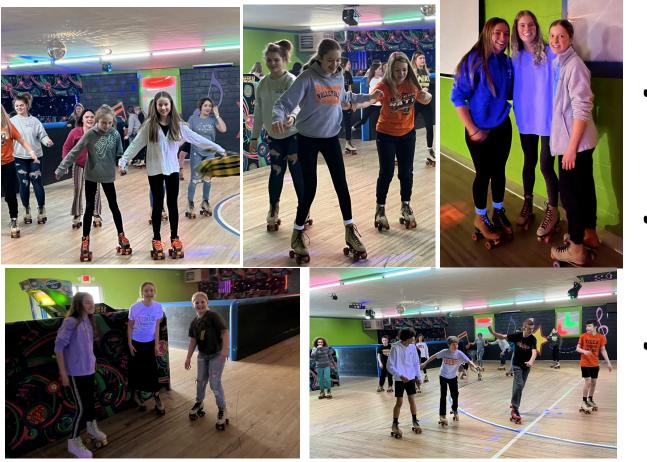

8th Grade Gallery Walk: May 9th 6:00pm-7:30pm in cafeteriorium

-*Middle School Rewards Day* Students in grades 6th-8th that qualified for the 3rd Qtr. Rewards Day enjoyed an afternoon of roller skating at Rolling Hills Skate in Sidney.